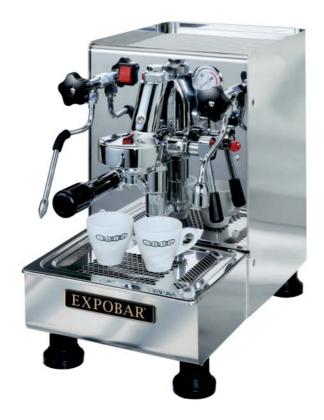

# **EXPOBAR OFFICE**

## **EXPOBAR OFFICE**

The authentic espresso coffee, now also in its smaller format. You will be able to keep on enjoying the intense aroma and the splendid flavour of a fresh cup of coffee also at home or at the office. Why should you give up?

#### **FEATURES**

- 1.7 lt. Boiler
- Built-in water-softener
- 2.75 lt water tank
- Water network connection (optional)
- POD group (optional)
- Element micro-switching off
- Motor protection with automatic stop