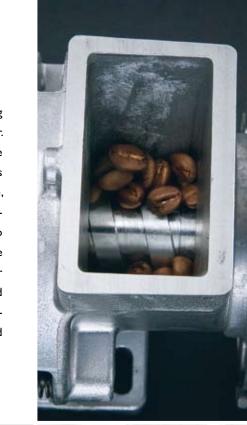

## ROYAL

Coffee Queen Royal is a fully automatic coffee brewer with professional grinder that can grind about 12 grams of beans in 1.6 seconds. More than that, Royal can serve cold, filtered water - sparkling or regular. The machine serves up to 125 cups of coffee per hour. Royal's ingredient canister contains coffee beans, instant coffee, topping and chocolate. That gives you up to 12 different drinks to choose from. The machine also features adjustable coffee strength and brewing mechanism with nylon filter. The base cabinet comes as standard.

### HARMONY

Fully automatic coffee brewer with built-in high-quality grinder that can grind about 12 grams of beans in 1.6 seconds. Cold, filtered water dispensing is available as an option. Adjustable coffee strength, automatic water refill and brewing mechanism with nylon filter. 2.5 kg canister for coffee beans. 4 ingredient canister provides 11 different drink alternatives.