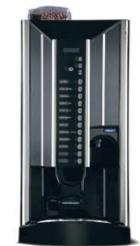

## **EXCELLENCE**

Fully automatic coffee brewer that serves freshly brewed coffee and other drinks. More than that, it can also serve cold, filtered water - sparkling or regular. Gives you up to 12 different drink variations brewed directly in your cup. The machine features automatic water fill and brewing mechanism with nylon filter. The base cabinet comes standard.

AS STANDARD