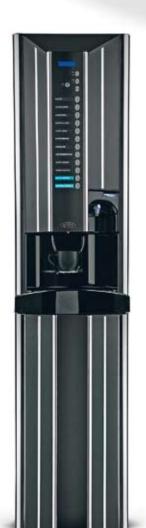

## ROYAL

Coffee Queen Royal is a fully automatic coffee brewer with professional grinder that can grind about 12 grams of beans in 1.6 seconds. More than that, Royal can serve cold, filtered water - sparkling or regular. The machine serves up to 125 cups of coffee per hour. Royal's ingredient canister contains coffee beans, instant coffee, topping and chocolate. That gives you up to 12 different drinks to choose from. The machine also features adjustable coffee strength and brewing mechanism with nylon filter. The base cabinet comes as standard.

AS STANDARD