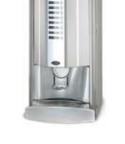

## ROYAL

Coffee Queen Royal is a fully automatic coffee brewer with professional grinder that can grind about 12 grams of beans in 1.6 seconds. More than that, Royal can serve cold, filtered water - sparkling or regular. The machine serves up to 125 cups of coffee per hour. Royal's ingredient canister contains coffee beans, instant coffee, topping and chocolate. That gives you up to 12 different drinks to choose from. The machine also features adjustable coffee strength and brewing mechanism with nylon filter. The base cabinet comes as standard.